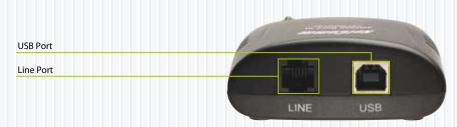

#### **USB INTERFACE**

- · Complies with USB 1.1 specification at 12Mbs full speed
- Hot Plug & Play support for easy installation

#### PACKAGE CONTENTS

- NetComm Rave III USB V.92 modem
- · Telephone cable
- USB cable
- · Installation documentation
- NetComm CD-Rom